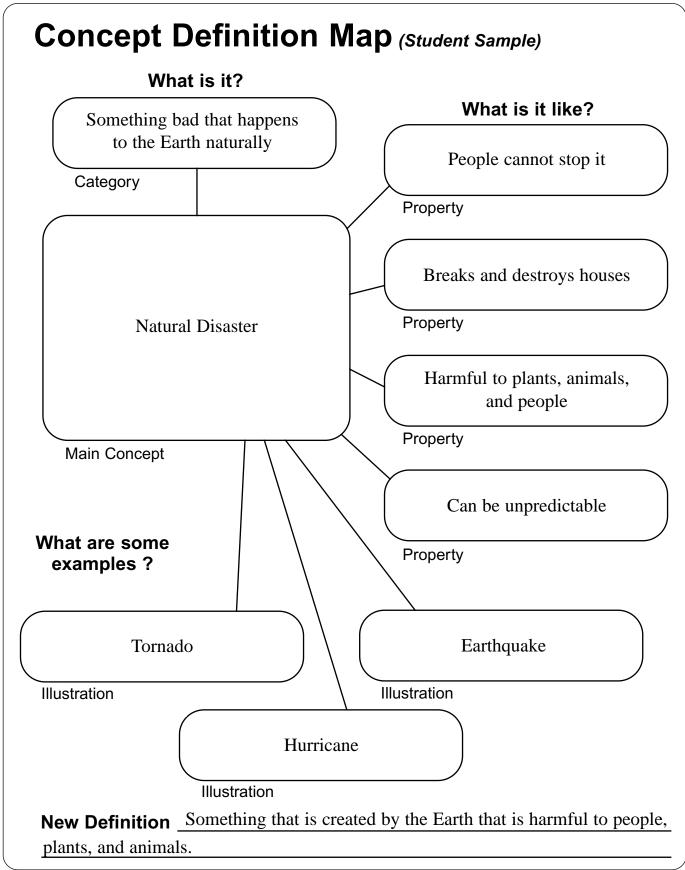

## What's Inside?

|                                                                                    | What is it?       | Page |
|------------------------------------------------------------------------------------|-------------------|------|
| Concept Definition Map                                                             | Graphic Organizer | 1    |
| Concept Definition Map<br>(filled in for "The Sun's Place<br>in Our Solar System") | Graphic Organizer | 2    |
| Concept Definition Map<br>(filled in for "Tornado Funnels")                        | Graphic Organizer | 3    |
| Concept Definition Map<br>(filled in for "Rooms in the<br>White House")            | Graphic Organizer | 4    |
| Concept Definition Map<br>(filled in for "Natural Disaster")                       | Graphic Organizer | 5    |