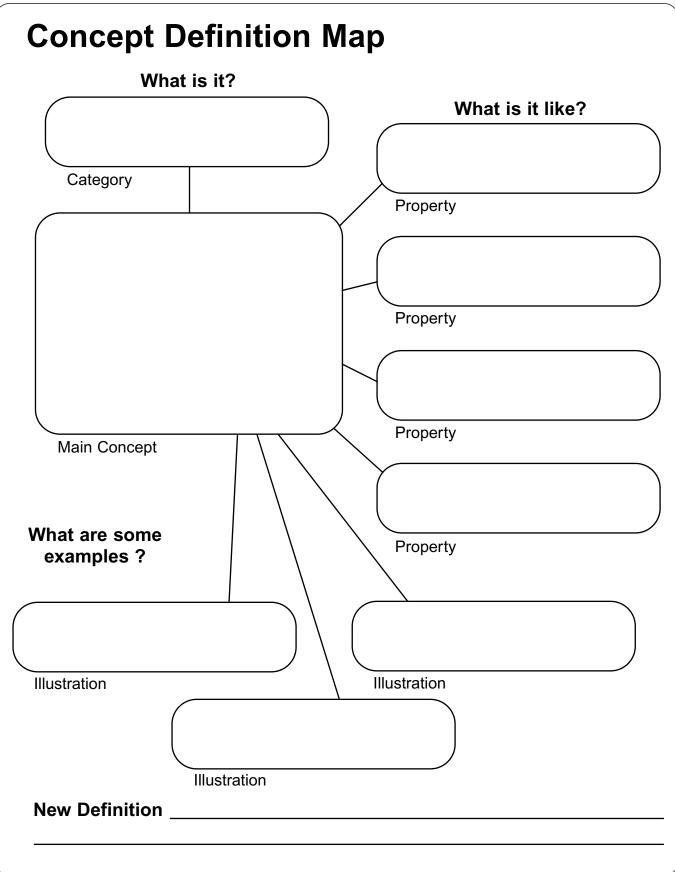

## **Using a Concept Definition Map**

## What's Inside?

|                                                                                    | What is it?       | Page |
|------------------------------------------------------------------------------------|-------------------|------|
| Concept Definition Map                                                             | Graphic Organizer | 1    |
| Concept Definition Map<br>(filled in for "The Sun's Place<br>in Our Solar System") | Graphic Organizer | 2    |
| Concept Definition Map<br>(filled in for "Tornado Funnels")                        | Graphic Organizer | 3    |
| Concept Definition Map<br>(filled in for "Rooms in the<br>White House")            | Graphic Organizer | 4    |
| Concept Definition Map<br>(filled in for "Natural Disaster")                       | Graphic Organizer | 5    |