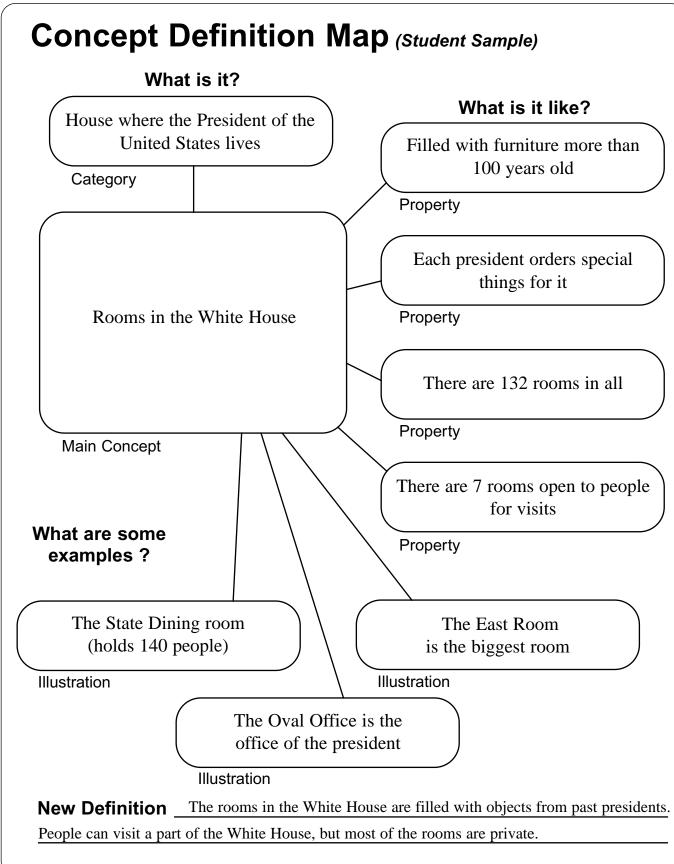

## What's Inside?

|                                                                                    | What is it?       | Page |
|------------------------------------------------------------------------------------|-------------------|------|
| Concept Definition Map                                                             | Graphic Organizer | 1    |
| Concept Definition Map<br>(filled in for "The Sun's Place<br>in Our Solar System") | Graphic Organizer | 2    |
| Concept Definition Map<br>(filled in for "Tornado Funnels")                        | Graphic Organizer | 3    |
| Concept Definition Map<br>(filled in for "Rooms in the<br>White House")            | Graphic Organizer | 4    |
| Concept Definition Map<br>(filled in for "Natural Disaster")                       | Graphic Organizer | 5    |