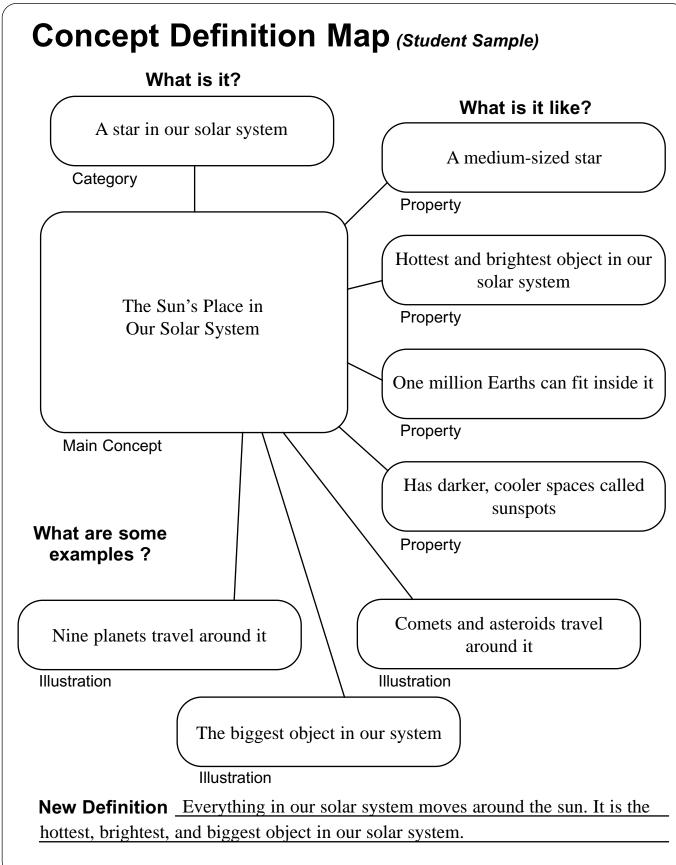

## What's Inside?

|                                                                                    | What is it?       | Page |
|------------------------------------------------------------------------------------|-------------------|------|
| Concept Definition Map                                                             | Graphic Organizer | 1    |
| Concept Definition Map<br>(filled in for "The Sun's Place<br>in Our Solar System") | Graphic Organizer | 2    |
| Concept Definition Map<br>(filled in for "Tornado Funnels")                        | Graphic Organizer | 3    |
| Concept Definition Map<br>(filled in for "Rooms in the<br>White House")            | Graphic Organizer | 4    |
| Concept Definition Map<br>(filled in for "Natural Disaster")                       | Graphic Organizer | 5    |