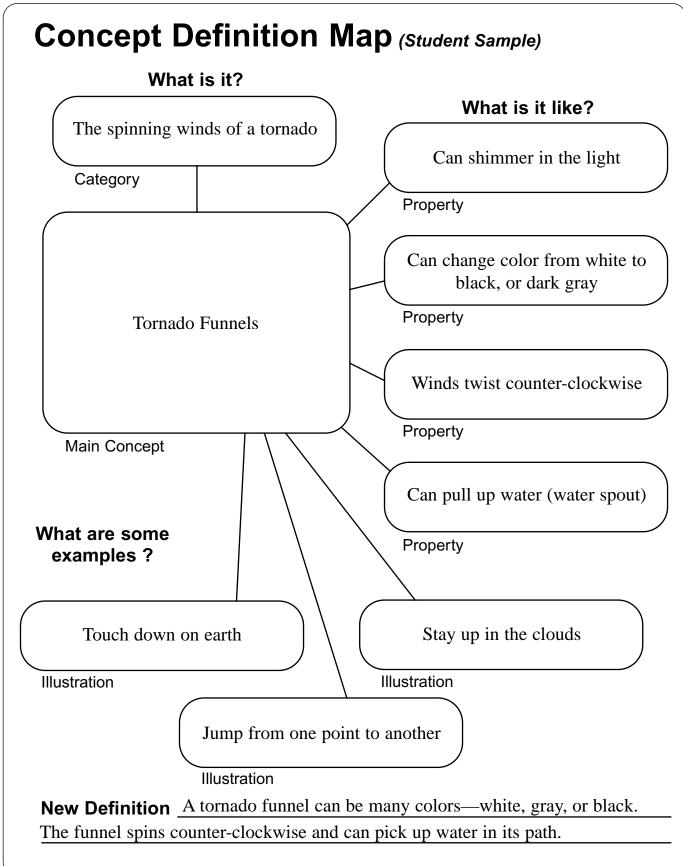

## What's Inside?

|                                                                                    | What is it?       | Page |
|------------------------------------------------------------------------------------|-------------------|------|
| Concept Definition Map                                                             | Graphic Organizer | 1    |
| Concept Definition Map<br>(filled in for "The Sun's Place<br>in Our Solar System") | Graphic Organizer | 2    |
| Concept Definition Map<br>(filled in for "Tornado Funnels")                        | Graphic Organizer | 3    |
| Concept Definition Map<br>(filled in for "Rooms in the<br>White House")            | Graphic Organizer | 4    |
| Concept Definition Map<br>(filled in for "Natural Disaster")                       | Graphic Organizer | 5    |